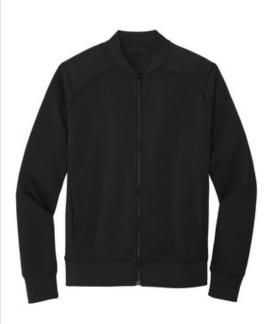

# Coming In Spring MERCER+METTLE<sup>™</sup> Double-Knit Bomber MM3000

## **ARRIVING IN SPRING 2022**

Smart, stylish and made for layering night or day, fleece jackets blend a sport-inspired shape with a casual-cool attitude. They offer all the traditional bomber design cues, like rib knit collar and cuffs, with a more style-forward, streamlined fit.

#### Features+Benefits

- Easy care
- Rib knit collar and cuffs
- Exposed zipper with matte black pull
- Front pockets
- \*\*