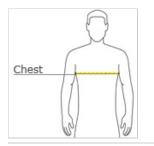

### HOW TO MEASURE

## CHEST WIDTH

Measure under the arm and around the fullest part of the chest with arms down, keeping tape horizontal.

#### SIZE CHART

|       | XS    | S     | Μ     | L     | XL    | 2XL   | 3XL   | 4XL   |
|-------|-------|-------|-------|-------|-------|-------|-------|-------|
| Chest | 32-34 | 35-37 | 38-40 | 41-43 | 44-47 | 48-51 | 52-56 | 57-61 |